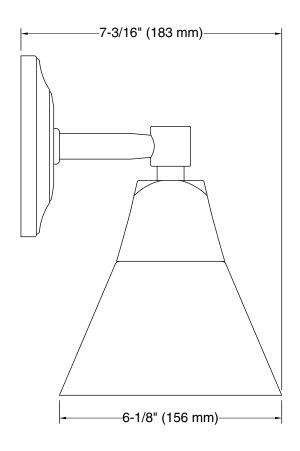

## **Technical Information**

All product dimensions are nominal.

Installation Type: Wall-mount

Material: Brass

Number of Lights: 1

Lighting Type: Socket-based Socket Type: E-26 Medium

Number of Shades: 1

Shade Type: Glass - frosted