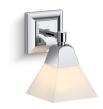

# **Memoirs®**

One-light sconce K-23686-SC01

#### **Features**

- A perfect compliment to our Memoirs suite of products.
- Frosted glass shades that perfectly diffuse the light, reducing glare in the bathroom.
- Medium base (E26) socket, works best with type G light bulbs (sold separately).
- Suitable for damp locations, per UL 1598.

## **Technical Information**

All product dimensions are nominal.

Installation Type: Wall-mount

Material: Brass

Number of Lights: 1

Lighting Type: Socket-based Socket Type: E-26 Medium

Number of Shades: 1

Shade Type: Glass - frosted