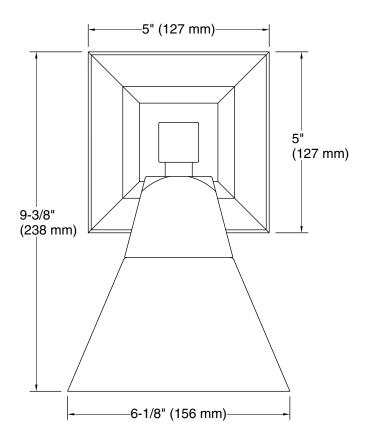

## **Technical Information**

All product dimensions are nominal.

Installation Type: Wall-mount

Material: Brass

Number of Lights: 1

Lighting Type: Socket-based Socket Type: E-26 Medium

Number of Shades: 1

Shade Type: Glass - frosted