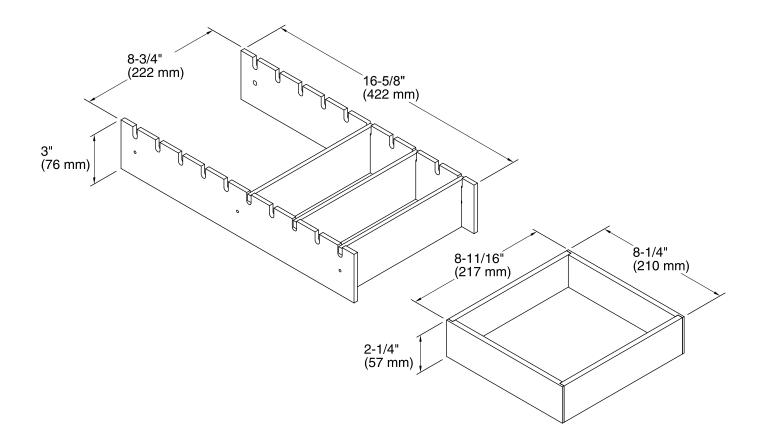

## **Product Specification**

Drawer divider shall be 8-11/16" (217 mm) in width, 8-1/4" (210 mm) in depth, and 2-1/4" (57 mm) in height. Drawer divider shall be of bamboo construction. Drawer divider shall compartmentalize vanity drawer. Drawer divider shall include four storage compartments. Drawer divider shall include sliding top tray. Drawer divider shall be KOHLER Model K-99684.