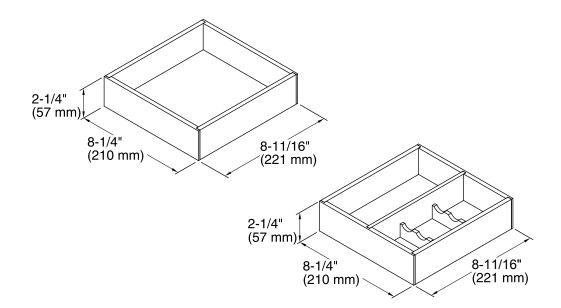

## **Product Specification**

General storage components shall each be 8-11/16" (217 mm) in width, 8-1/4" (210 mm) in depth, and 2-1/4" (57 mm) in height. General storage shall be of bamboo construction. General storage shall compartmentalize vanity drawer. General storage shall include one storage tray and one oral care tray. General storage shall be KOHLER Model K-99682.