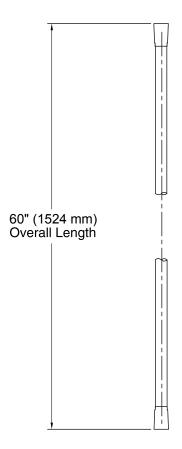

#### **Features**

- 60-inch hose length.
- Swivel base helps reach target areas.
- For use with a handshower (sold separately).

### **Technical Information**

All product dimensions are nominal.