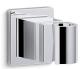

# Adjustable Wall-Mount Handshower Bracket K-98348

#### **Features**

- Bracket pivots and rotates to position handshower at desired angle.
- Ball joint offers smooth, wide-range movement.
- Unique side opening for handshower can be positioned for rightor left-side use.
- Coordinates with other products in the Awaken collection.