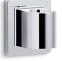

### Features

- Unique side opening for handshower.
- Coordinates with other products in the Awaken collection.

# Installation

• Wall-mount.