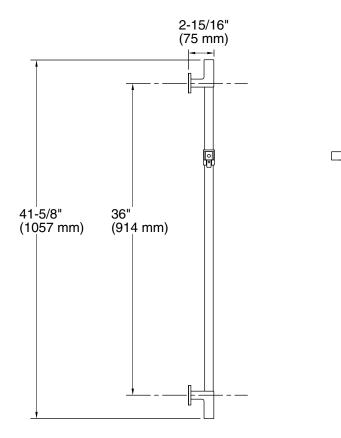

## **Technical Information**

All product dimensions are nominal.

Material: Brass/Plastic