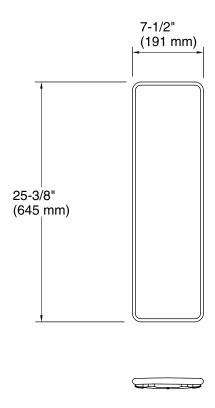

### **Features**

- Removable cover fits snugly over recessed drain.
- For use with Bellwether 60" x 32" shower bases.
- 25-3/8" (645 mm) x 7-1/2" (191 mm)

## **Technical Information**

All product dimensions are nominal.