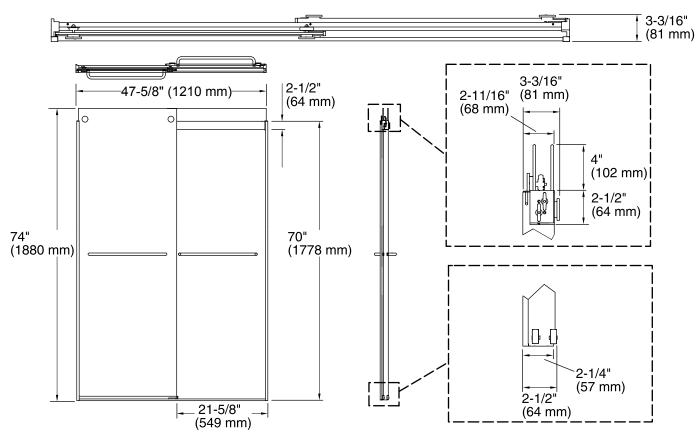

# Levity® Frameless Sliding Shower Door K-706016-L

# **Technical Information**

| All product dimensions are nominal. |                              |  |  |
|-------------------------------------|------------------------------|--|--|
| Installation type:                  | For shower base installation |  |  |
| Opening style:                      | Sliding/Bypass               |  |  |
| Walk-through - Max:                 | 21-5/8" (549 mm)             |  |  |
| Glass thickness:                    | 3/8" (10 mm)                 |  |  |
| Glass coating:                      | CleanCoat®                   |  |  |