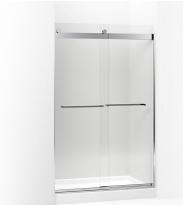

# Levity® Frameless Sliding Shower Door K-706016-L

#### Features

- Square towel bars complete the look of this door.
- CleanCoat<sup>®</sup> technology creates a barrier between the water and glass to help keep your shower door looking new.
- Frameless, 3/8" (10 mm) thick Crystal Clear tempered glass door.
- Door tracking system features a hidden, cushioned, center guide for smooth, quiet sliding action.
- Innovative roller design simplifies installation and provides out-of-plumb adjustability.
- Reversible top track and towel bar.
- Frameless design emphasizes glass and creates a sleek, minimalist look.
- Smooth, easy-to-clean wall jambs.