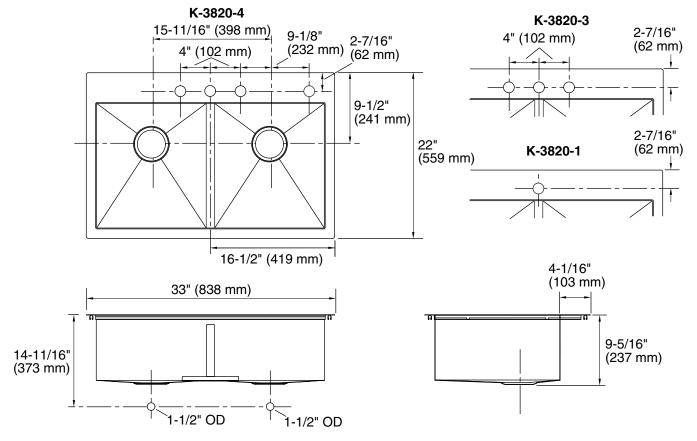

## K-3820 VAULT™ TOP-MOUNT/UNDER-MOUNT KITCHEN SINK

## **Product Information**

| Applicable products:                             |          |
|--------------------------------------------------|----------|
| Top-mount/Under-mount kitchen sink – single-hole | K-3820-1 |
| Top-mount/Under-mount kitchen sink – 3-hole      | K-3820-3 |
| Top-mount/Under-mount kitchen sink – 4-hole      | K-3820-4 |

| Fixture*:                                       |                                       |  |
|-------------------------------------------------|---------------------------------------|--|
| Bowl area                                       | 14-9/16" (370 mm) x 16-9/16" (421 mm) |  |
|                                                 | 14-9/16" (370 mm) x 16-9/16" (421 mm) |  |
| Water depth                                     | 9" (229 mm)                           |  |
| Drain hole                                      | Ø 3-5/8" (92 mm)                      |  |
| * Approximate measurements for comparison only. |                                       |  |