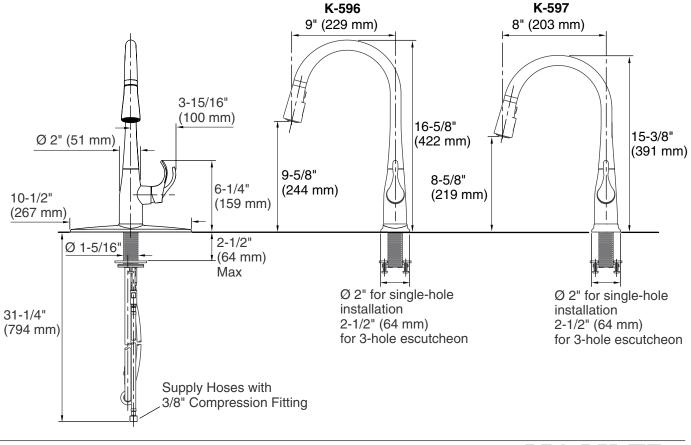

## K-596, K-597 SIMPLICE® PULL-DOWN KITCHEN SINK FAUCET

## Installation Notes

Install this product according to the installation guide.

Applicable product: Pull-down kitchen sink faucet - 9" (229 mm) K-596 swing spout reach Pull-down kitchen sink faucet - 8" (203 mm) K-597 swing spout reach Lever handle is ADA, CSA B651, OBC compliant. Optional accessories: Deep roughing-in kit - provides an 1012715 additional 2" (51 mm) assembly depth Low flow kit - reduces maximum flow to 1.5 1167289 gpm (5.7 L) at 60 psi (4.1 bar) High flow kit - increases maximum flow to 1167290 2.2 gpm (8.3 L) at 60 psi (4.1 bar)