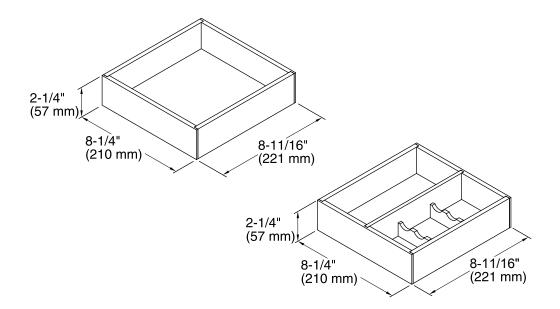

## Features

- For use with Jacquard<sup>™</sup>, Damask<sup>™</sup>, Poplin<sup>™</sup>, Marabou<sup>™</sup>, and Jute<sup>™</sup> vanities.
- Compartmentalizes vanity drawer to maximize storage space and organize items.
- Includes one storage tray and one oral care tray.
- Bamboo construction.
- Rubber feet allow you to set tray on the countertop during use.