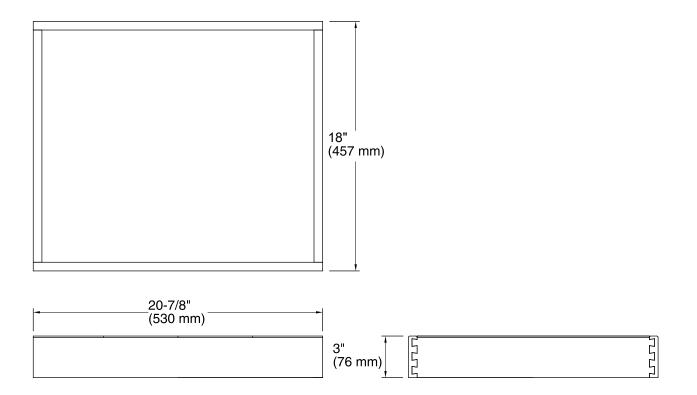

## **Features**

- For use with K-99507 Jacquard<sup>™</sup>, K-99520 Damask<sup>™</sup>, and K-99533 Poplin<sup>™</sup> vanities.
- Catalyzed conversion varnish provides a durable moisture-resistant finish.
- Full-extension 18" (457 mm) depth tray with slow-close under-mount slides for smooth opening.

## **Technical Information**

All product dimensions are nominal.