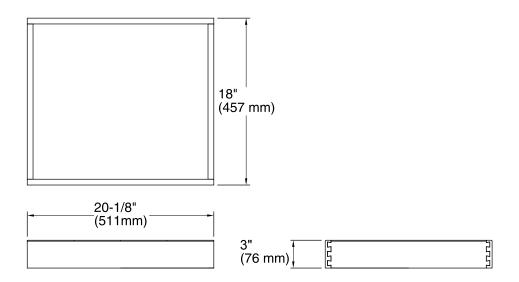

## **Technical Information**

All product dimensions are nominal.

## **Features**

- For use with K-99500 Jacquard<sup>™</sup>, K-99513 Damask<sup>™</sup>, and K-99526 Poplin<sup>™</sup> vanities.
- Catalyzed conversion varnish provides a durable moisture-resistant finish.
- Full-extension 18" (457 mm) depth tray with slow-close under-mount slides for smooth opening.