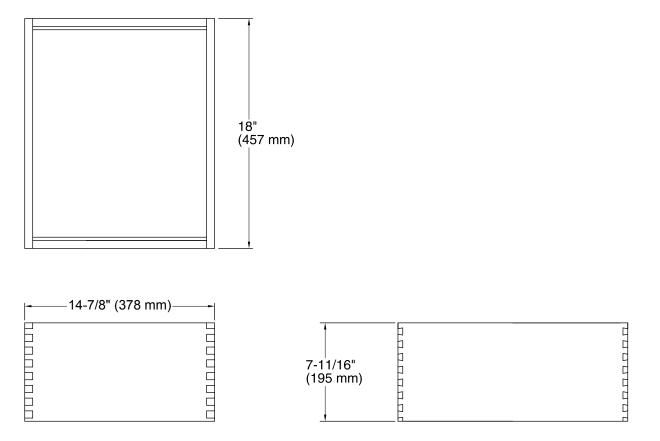

# **Technical Information**

All product dimensions are nominal.

### Features

- For use with K-99504 Jacquard<sup>™</sup>, K-99517 Damask<sup>™</sup>, and K-99530 Poplin<sup>™</sup> vanities.
- Catalyzed conversion varnish provides a durable moisture-resistant finish.
- Full-extension 18" (457 mm) depth drawer with slow-close under-mount slides for smooth opening.
- Requires the K-99738 Appliance Tray.
- Can be paired with the K-99677 Adjustable Shelf or K-99678 Adjustable Shelf with Electrical Outlets.