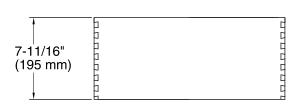

#### **Features**

- For use with K-99510 Jacquard<sup>™</sup>, K-99523 Damask<sup>™</sup>, and K-99536 Poplin<sup>™</sup> vanities.
- Catalyzed conversion varnish provides a durable moisture-resistant finish.
- Full-extension 18" (457 mm) depth drawer with slow-close under-mount slides for smooth opening.
- Requires the K-99738 Appliance Tray.
- Can be paired with the K-99677 Adjustable Shelf or K-99678 Adjustable Shelf with Electrical Outlets.

## **Technical Information**

All product dimensions are nominal.