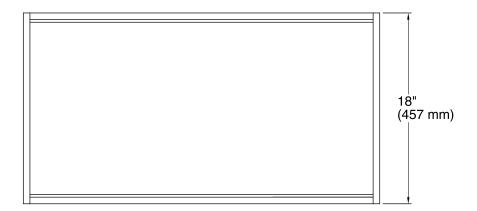

#### **Features**

- For use with K-99510 Jacquard<sup>™</sup>, K-99523 Damask<sup>™</sup>, and K-99536 Poplin<sup>™</sup> vanities.
- Catalyzed conversion varnish provides a durable moisture-resistant finish.
- Full-extension 18" (457 mm) depth drawer with slow-close under-mount slides for smooth opening.
- Requires the K-99738 Appliance Tray.
- Can be paired with the K-99677 Adjustable Shelf or K-99678 Adjustable Shelf with Electrical Outlets.

## **Technical Information**

All product dimensions are nominal.