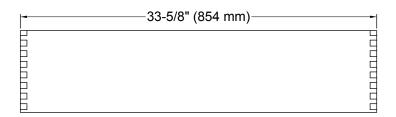

#### **Features**

- For use with K-99510 Jacquard<sup>™</sup>, K-99523 Damask<sup>™</sup>, and K-99536 Poplin<sup>™</sup> vanities.
- Catalyzed conversion varnish provides a durable moisture-resistant finish.
- Full-extension 18" (457 mm) depth drawer with slow-close under-mount slides for smooth opening.
- Requires the K-99738 Appliance Tray.
- Can be paired with the K-99677 Adjustable Shelf or K-99678 Adjustable Shelf with Electrical Outlets.

## **Technical Information**

All product dimensions are nominal.