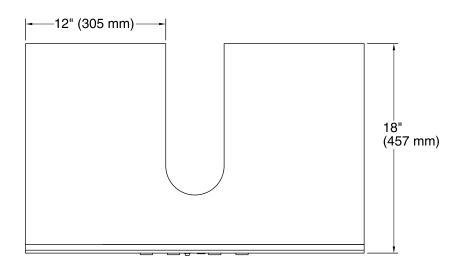

### **Features**

- For use with K-99512 Jacquard<sup>™</sup>, K-99525 Damask<sup>™</sup>, and K-99538 Poplin<sup>™</sup> vanities.
- Catalyzed conversion varnish provides a durable moisture-resistant finish.
- Includes four electrical outlets (two switched; two unswitched).
- Appliances can remain plugged in while vanity door is closed.

## Material

Solid wood and veneers.



Codes/Standards CARB P2

**KOHLER® One-Year Limited Warranty** See website for detailed warranty information.

Available Color/Finishes
Color tiles intended for reference only.

Color Code Description

1WR Oxford Maple











# **Required Electrical Service**

One dedicated circuit required, protected with Class A Ground-Fault Circuit-Interrupter (GFCI) or Residual Current Device (RCD).

120 V, 15 A, 60 Hz

# **Technical Information**

All product dimensions are nominal.

### **Notes**

Install this product according to the installation guide.

Install a Ground-Fault Circuit-Interrupter (GFCI) outlet prior to installing the vanity.