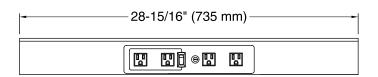

### **Features**

- For use with K-99512 Jacquard<sup>™</sup>, K-99525 Damask<sup>™</sup>, and K-99538 Poplin<sup>™</sup> vanities.
- Catalyzed conversion varnish provides a durable moisture-resistant finish.
- Includes four electrical outlets (two switched; two unswitched).
- Appliances can remain plugged in while vanity door is closed.

# **Required Electrical Service**

One dedicated circuit required, protected with Class A Ground-Fault Circuit-Interrupter (GFCI) or Residual Current Device (RCD).

120 V, 15 A, 60 Hz