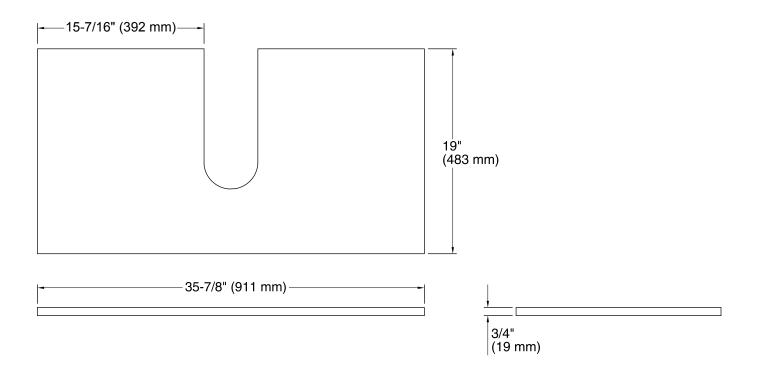

### **Features**

- For use with vanities K-99510 Jacquard<sup>™</sup>, K-99523 Damask<sup>™</sup>, and K-99536 Poplin<sup>™</sup>.
- Catalyzed conversion varnish provides a durable moisture-resistant finish.

### Material

Solid wood and veneers.

## Components

Additional included component/s: Shelf clips.



# Codes/Standards

CARB P2

# **KOHLER® One-Year Limited Warranty**

See website for detailed warranty information.

### Available Color/Finishes

Color tiles intended for reference only.

Color Code Description

1WR Oxford Maple







## **Technical Information**

All product dimensions are nominal.