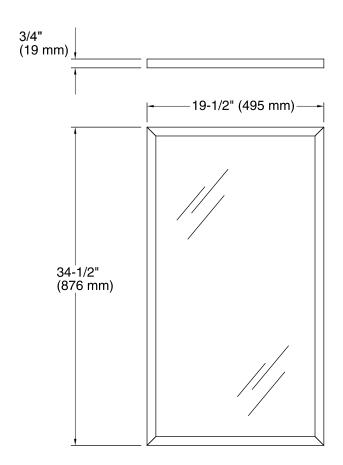

oisture-resistant finish.
- Includes hardware for wall-mount installation.

## Material

- Glass
- Solid woods and veneers.



# Codes/Standards

EPA TSCA Title VI CARB P2

## **KOHLER® One-Year Limited Warranty**

See website for detailed warranty information.

## **Available Color/Finishes**

Color tiles intended for reference only.

| Color | Code | Description     |
|-------|------|-----------------|
|       | 1WA  | Linen White     |
|       | 1WF  | Khaki White Oak |
|       | 1WD  | Ramie Walnut    |
|       | 1WG  | Cherry Tweed    |
|       | 1WB  | Claret Suede    |
|       | 1WH  | Woolen Oak      |
|       | 1WC  | Felt Grey       |
|       | 1WE  | Terry Walnut    |
|       | 1WT  | Mohair Grey     |
|       | 1WU  | Batiste Black   |
|       |      |                 |









## **Technical Information**

All product dimensions are nominal.