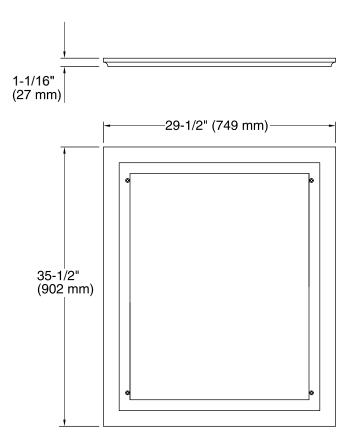

ion varnish provides a durable moisture-resistant finish.
- Mounts directly to wall for easy installation.

#### Material

Solid wood and veneers.



# Codes/Standards CARB P2

# **KOHLER® One-Year Limited Warranty** See website for detailed warranty information.

## **Available Color/Finishes**

Color tiles intended for reference only.

| Color | Code | Description     |
|-------|------|-----------------|
|       | 1WA  | Linen White     |
| 100   | 1WF  | Khaki White Oak |
|       | 1WD  | Ramie Walnut    |
|       | 1WG  | Cherry Tweed    |
|       | 1WB  | Claret Suede    |
|       | 1WH  | Woolen Oak      |
|       | 1WC  | Felt Grey       |
|       | 1WE  | Terry Walnut    |
|       | 1WT  | Mohair Grey     |
|       | 1WU  | Batiste Black   |
|       |      |                 |







## **Technical Information**

All product dimensions are nominal.

## **Notes**

Install this product according to the installation guide.