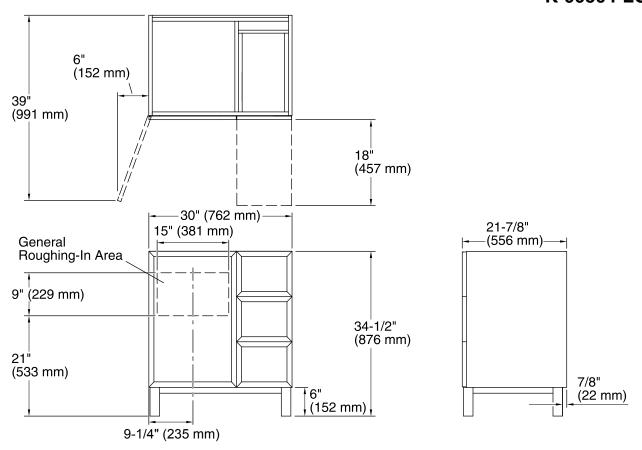

## **Technical Information**

All product dimensions are nominal.

Vanity type: Standard

Select the type of fastener based upon the wall material. Two 250 lb (113.4 kg) minimum load bearing fasteners are recommended.