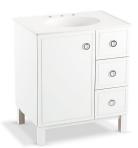

## Jacquard® Vanity K-99504-LGR

#### **Features**

- Frameless construction with full-overlay doors.
- One door and three right offset drawers.
- Three-way adjustable slow-close door hinges with 110-degree opening capability for easy cabinet access.
- Optional adjustable shelf / drawer organizer (sold separately).
- Coordinates with other products in the Jacquard<sup>™</sup> collection.
- Catalyzed conversion varnish provides a durable moisture-resistant finish.
- Solid wood drawers with dovetail construction.
- Full-extension 18" depth drawers with slow-close under-mount slides for smooth opening.
- Door and drawer pulls are sold separately.

Solid wood and veneers.