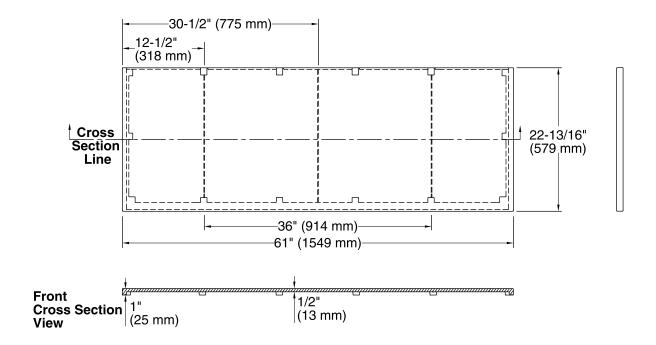

## **Technical Information**

All product dimensions are nominal. Installation: Vanity top