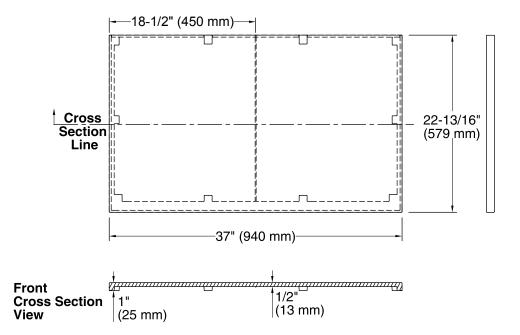

### Features

- Solid Surface
- 37" (940 mm) x 22-3/8" (568 mm)
- Vessel or Drop-in bathroom sink required

### **Technical Information**

All product dimensions are nominal. Installation: Vanity top