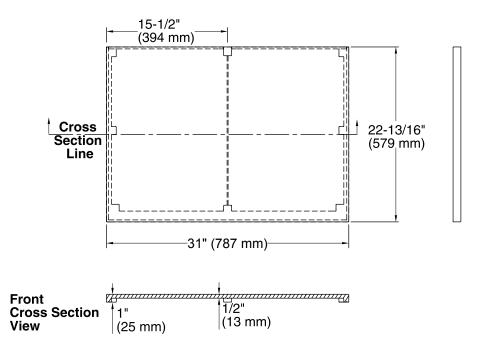

#### Features

- Solid Surface
- 31" (787 mm) x 22-3/8" (568 mm)
- Above-Counter or Drop-In bathroom sink required

#### **Technical Information**

All product dimensions are nominal. Installation: Vanity top