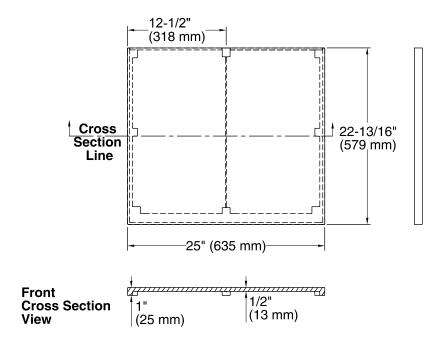

#### **Features**

- Solid Surface
- 25" (635 mm) x 22-3/8" (568 mm)
- Above-Counter or Drop-In bathroom sink required

## **Technical Information**

All product dimensions are nominal. Installation: Vanity top