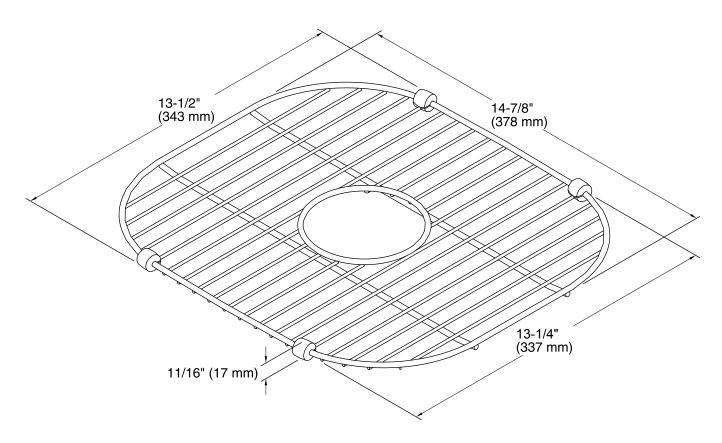

## Stainless Steel Sink Rack K-6390

## Features

- Fits in the small bowl of the K-3150, K-3354, and K-3356 Undertone kitchen sinks.
- Durable stainless-steel construction.
- Helps protect sink surface from daily wear.
- Dishwasher safe.
- Rubber bumpers provide added protection.



Codes/Standards None Applicable

KOHLER<sup>®</sup> One-Year Limited Warranty See website for detailed warranty information.

## Available Color/Finishes

Color tiles intended for reference only.

| Color | Code | Description     |
|-------|------|-----------------|
|       | ST   | Stainless Steel |







## **Technical Information**

All product dimensions are nominal.