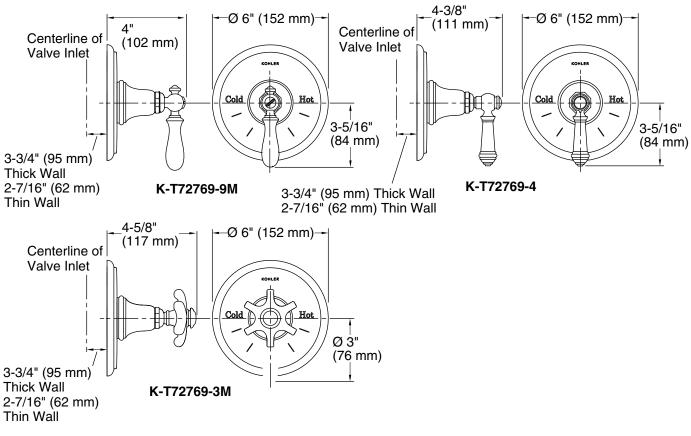

## KOHLER Roughing-In

## K-T72769 ARTIFACTS™ THERMOSTATIC FAUCET TRIM

## **Product Information**

## **Installation Notes**

Install this product according to the installation guide.

| Applicable product:                             |           |             |
|-------------------------------------------------|-----------|-------------|
| Thermostatic valve trim - lever handle          |           | K-T72769-4  |
| Thermostatic valve trim - 6-prong handle        |           | K-T72769-3M |
| Thermostatic valve trim - vertical lever handle |           | K-T72769-9M |
| Applicable thermostatic valve:                  |           |             |
| 1/2" Thermostatic valve                         | K-2972-KS |             |
| 3/4" Thermostatic valve                         | K-2975-KS |             |