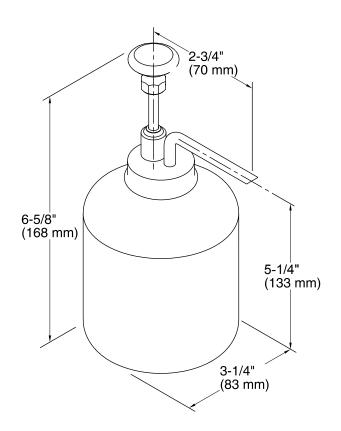

## Artifacts® Soap Dispenser Assembly K-98630

### **Features**

- Includes installation template.
- Coordinates with other products in the Artifacts collection.

### Material

Premium metal and glass construction for durability.



### Codes/Standards

None Applicable

### KOHLER® Faucet Lifetime Limited Warranty

See website for detailed warranty information.

### **Available Color/Finishes**

Color tiles intended for reference only.

| Color | Code | Description              |
|-------|------|--------------------------|
|       | CP   | Polished Chrome          |
|       | SN   | Vibrant® Polished Nickel |
|       | BN   | Vibrant® Brushed Nickel  |
|       | BV   | Vibrant® Brushed Bronze  |
|       | 2BZ  | Oil-Rubbed Bronze        |





# Artifacts® Soap Dispenser Assembly K-98630



### **Technical Information**

All product dimensions are nominal.