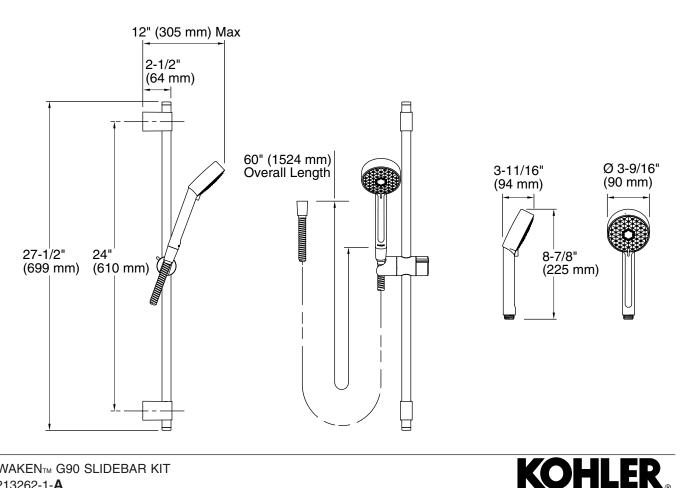

## K-98361 **AWAKEN**TM **G90 SLIDEBAR KIT**

## **Product Information**

| Applicable product: |         |
|---------------------|---------|
| G90 Slidebar kit    | K-98361 |

## **Installation Notes**

Install this product according to the installation guide.

Mount the slidebar to stud framing or install backing support. For tile or other solid finish surfaces: Predrill mounting holes through surface material only; do not drill into the stud. For drywall surface: No predrill is required.

NOTE: The mounting brackets can be adjusted to align with existing holes for retrofit installations.

AWAKENTM G90 SLIDEBAR KIT 1213262-1-A