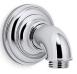

### Artifacts® Wall-mount Supply Elbow K-72796

### Features

- For use with a handshower and hose (sold separately)
- Includes check valve for backflow prevention
- Coordinates with Artifacts faucets and accessories
- Metal construction