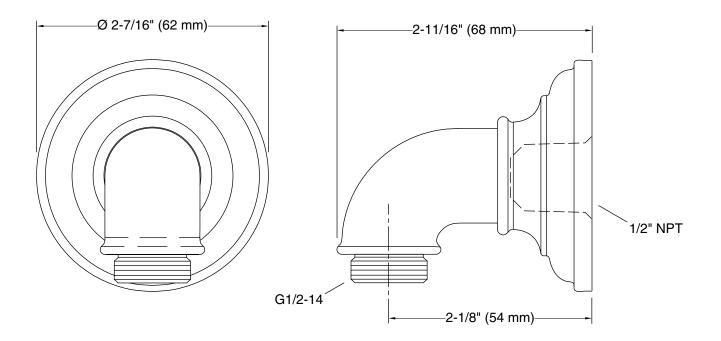

## Artifacts® Wall-mount Supply Elbow K-72796

**Technical Information** All product dimensions are nominal.