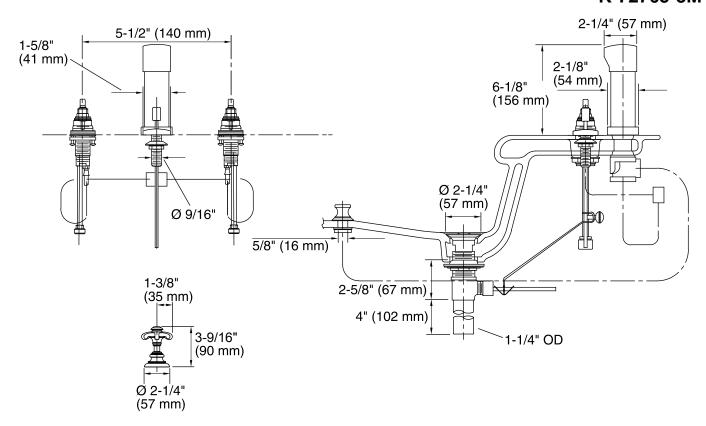

### **Technical Information**

All measurements are approximate only. Valve body

Machined Brass

construction:

Drain included: Yes
Drain tailpiece Yes

included:

### **Installation Notes**

Install this product according to the installation guide.