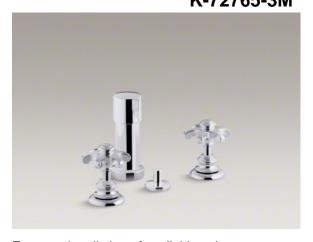

# Artifacts<sup>™</sup> Bidet Faucet K-72765-3M

### **Features**

- Two prong handles offer separate control of hot and cold water.
- UltraGlide engineered ceramic disc valves resist deterioration and mineral buildup, resulting in long-lasting, reliable performance.
- Fixture-mount vacuum breaker.
- Vertical spray delivers gentle, localized stream of water.
- Includes vertical spray and pop-up drain with 1-1/4-inch tailpiece.
- Coordinates with other products in the Artifacts collection.

## Bidet Faucet K-72765-3M