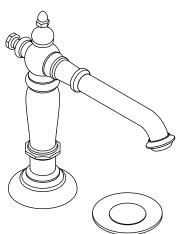

#### **Features**

- Metal construction
- Pop-up drain with tailpiece
- 1.5 gal/min (5.7 l/min) maximum flow rate
- 6-5/8" (168 mm) spout reach

#### PRODUCT SPECIFICATION

The widespread bathroom sink spout shall be made of metal construction. Spout shall have a 1.5 gal/min (5.7 l/min) maximum flow rate. Spout shall feature a 6-5/8" (168 mm) spout reach and pop-up drain with tailpiece. Spout shall be Kohler Model K-72760-\_\_\_\_.