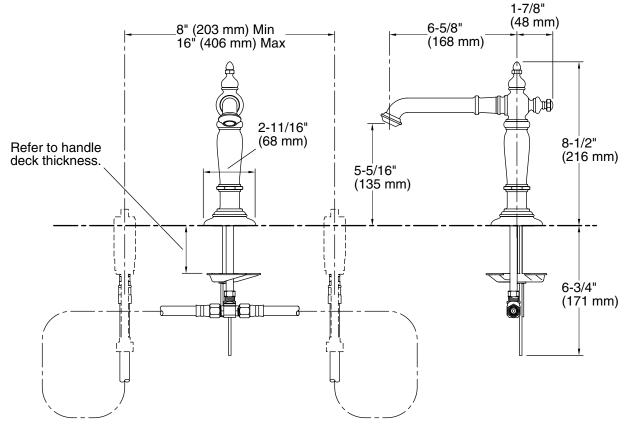

#### **Features**

- Metal construction
- Pop-up drain with tailpiece
- 1.5 gal/min (5.7 l/min) maximum flow rate
- 6-5/8" (168 mm) spout reach

#### PRODUCT SPECIFICATION

The widespread bathroom sink spout shall be made of metal construction. Spout shall have a 1.5 gal/min (5.7 l/min) maximum flow rate. Spout shall feature a 6-5/8" (168 mm) spout reach and pop-up drain with tailpiece. Spout shall be Kohler Model K-72760-\_\_\_\_.

#### **Installation Notes**

Install this product according to the installation guide.

Product Diagram