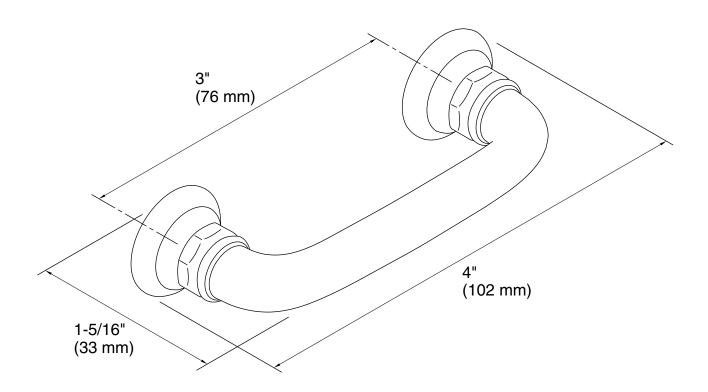

# **Technical Information**

All product dimensions are nominal. Material: Metal