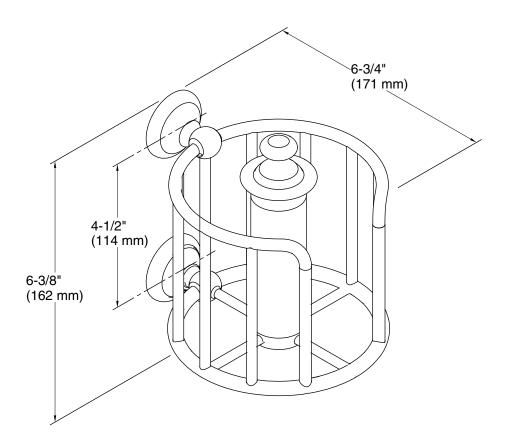

#### **Technical Information**

All product dimensions are nominal. Material: Metal