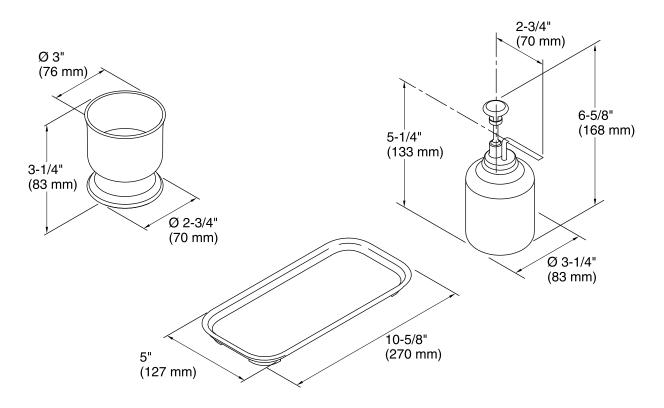

#### Features

- KOHLER finishes resist corrosion and tarnish.
- Coordinated set includes glass soap dispenser, glass tumbler, and ceramic tray.
- Coordinates with other products in the Artifacts collection.
- Tray: 10-5/8" (270 mm) x 5" (127 mm)
- Tumbler: 2-3/4" (70 mm) x 3-1/4" (93 mm)
- Soap Dispenser: 3-1/4" (83 mm) x 6-5/8" (168 mm)

#### **Technical Information**

All product dimensions are nominal.