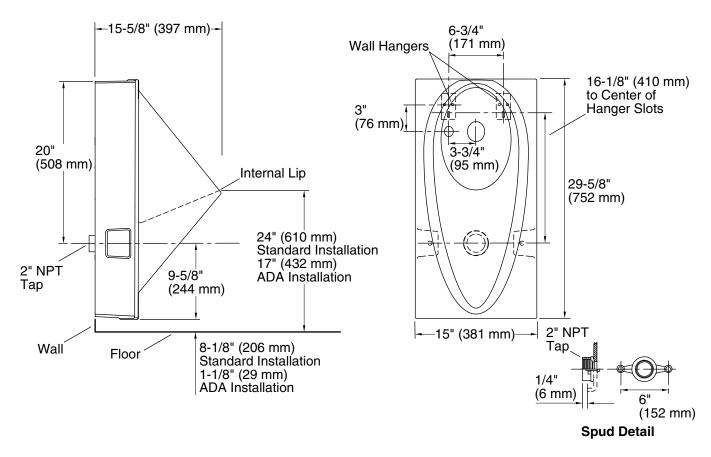

## **Installation Notes**

Install this product according to the installation guide.

Roughing-in remains the same when using the optional 3'' outlet spud.

**NOTICE:** For ADA compliance, measurement must be from the floor to the top of the internal lip.

Will comply with **ADA** when installed per Section 605 Urinals of the 2010 ADA Standards for Accessible Design.

Fixture conforms to ASME Standard ASME A112.19.2/CSA B45.1. All dimensions are nominal.