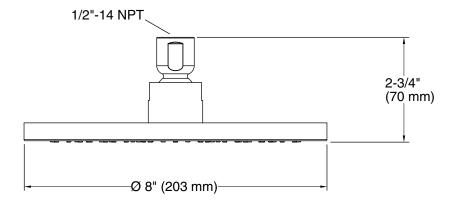

## **Product Information**

| Applicable product: |                |            |         |
|---------------------|----------------|------------|---------|
| Rain<br>showerhead  | 8″<br>(203 mm) | 78 nozzles | K-45201 |