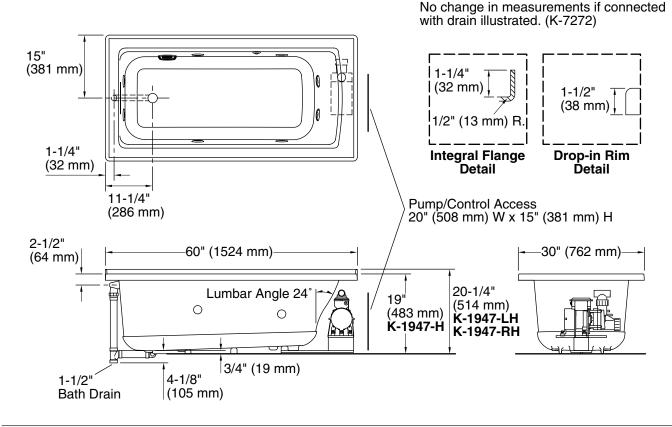

## **Product Information**

| Applicable produ                                                         | uct:                                  |              |            |           |  |
|--------------------------------------------------------------------------|---------------------------------------|--------------|------------|-----------|--|
|                                                                          | k                                     | (-1947-H     |            |           |  |
| Bath whirlpool – drop-in<br>Bath whirlpool – integral flange, left drain |                                       |              |            | (-1947-LH |  |
| Bath whirlpool -                                                         |                                       |              | (-1947-RH  |           |  |
| Fixture*:                                                                |                                       |              | Į          |           |  |
| Bathing well                                                             |                                       |              |            |           |  |
| Basin area,                                                              | 45-1/8″ (1146 mm) x                   |              |            |           |  |
| bottom                                                                   | 19-11/16″ (500 mm)                    |              |            |           |  |
| Basin area top                                                           | 52-1/8" (1324 mm) x 22-1/16" (560 mm) |              |            |           |  |
| Weight                                                                   | 98 lbs (44.5 kg)                      |              |            |           |  |
| To overflow                                                              |                                       |              |            |           |  |
| Water depth                                                              | 15-1/8″ (384 mm)                      |              |            |           |  |
| Capacity 57 gal (2                                                       |                                       |              |            |           |  |
| * Approximate n                                                          | neasureme                             | ents for con | nparison o | nly.      |  |
| Drop-in cutout                                                           | 58-1/2″ (                             | (1486 mm)    | x 28-1/2″  | (724 mm)  |  |
| Pump:                                                                    |                                       | V            | Hz         | А         |  |
| 1-speed                                                                  |                                       | 120          | 60         | 7         |  |
|                                                                          | kW                                    | V            | Hz         | A         |  |
|                                                                          | 1.5                                   | 120          | 60         | 12.5      |  |

Required accessories:

| Clearflo slotted overflow brass bath drain OR   | K-7271 |
|-------------------------------------------------|--------|
| Clearflo slotted overflow bath drain - PVC pipe | K-7272 |

#### **Installation Notes**

Install this product according to the installation guide.

Pump is supplied with 24  $^{\prime\prime}$  (610 mm) grounding-type plug-in cord.

Floor support under this product must provide for a minimum of 48 lbs/square foot (234 kg/square meter) loading.