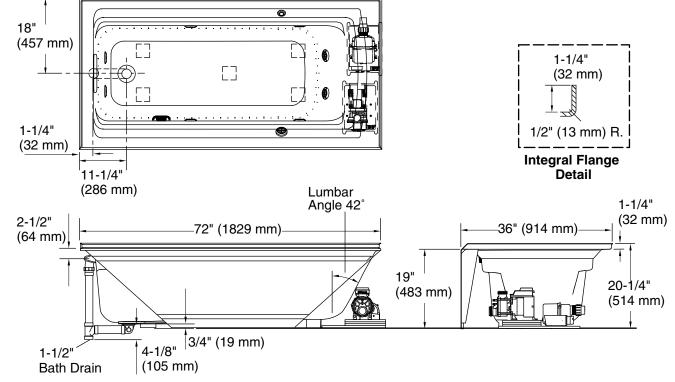

### **Product Information**

| Applicable product:                                       |                                      |         |        |         |  |  |
|-----------------------------------------------------------|--------------------------------------|---------|--------|---------|--|--|
| BubbleMassage<br>heater - left drair                      | K-1124                               | 4-XHGLA |        |         |  |  |
| BubbleMassage whirlpool bath with<br>heater - right drain |                                      |         | K-1124 | 4-XHGRA |  |  |
| Fixture*:                                                 |                                      |         |        |         |  |  |
| Bathing well                                              |                                      |         |        |         |  |  |
| Basin area,<br>bottom                                     | 51-3/8" (1305 mm) x 21" (533 mm)     |         |        |         |  |  |
| Basin area, top                                           | 64-1/2" (1638 mm) x 30-1/2" (775 mm) |         |        |         |  |  |
| Weight                                                    | 150 lbs (68 kg)                      |         |        |         |  |  |
| To overflow                                               |                                      |         |        |         |  |  |
| Water depth                                               | 15″ (381 mm)                         |         |        |         |  |  |
| Capacity                                                  | 72 gal (273 L)                       |         |        |         |  |  |
| * Approximate measurements for comparison only.           |                                      |         |        |         |  |  |
|                                                           |                                      | V       | Hz     | А       |  |  |

## No change in measurements if connected with drain illustrated. (K-7272)