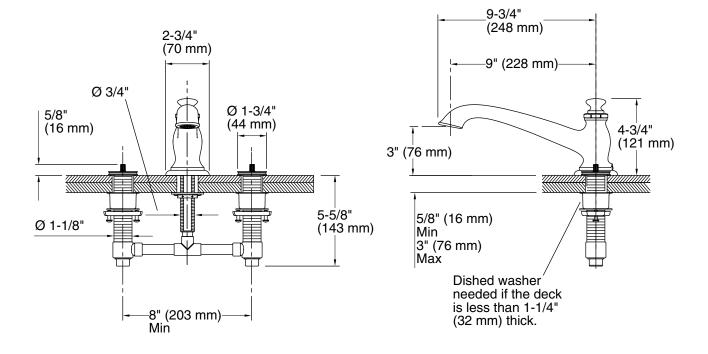

Install this product according to the installation guide.

For a finished bath deck less than 5/8" (16 mm) thick, install wood reinforcing material to the underside of the deck. The combined thickness of the reinforcing material and the deck must not exceed 3" (76 mm).