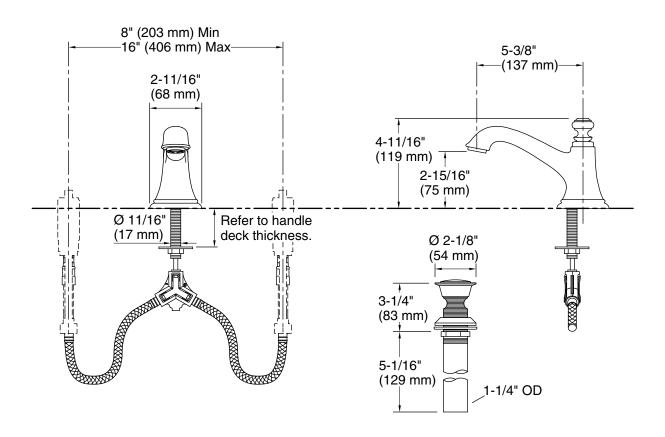

### **Features**

- Includes clicker drain with 1-1/4" (32 mm) metal tailpiece
- 5-3/8" (137 mm) spout reach
- Handles sold separately
- Laminar flow delivers a graceful stream of water
- 1.2 gpm (4.5 lpm) maximum flow rate at 60 psi (4.14 bar)
- Coordinate with your choice of Artifacts handles for a personalized design
- This product can help a building earn Water Efficiency points in LEED® Green Building Rating System

# Installation

Widespread

# **Technical Information**

All product dimensions are nominal.

Faucet:

Flow rate: 1.2 gal/min (4.5 l/min)

Pressure: 60 psi (4.1 bar)

Drain included: Yes

Spout:

Spout reach: 5-3/8" (137 mm)