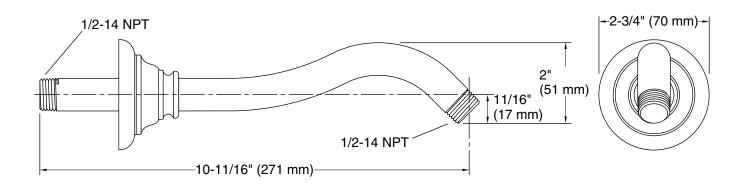

#### Features

- 1/2" NPT connection
- Coordinates with other products in the Artifacts collection
- 10-11/16" (297 mm) x 2-3/4" (70 mm) x 2-3/4" (70 mm)

# KOHLER, Faucets

Artifacts® Shower Arm and Flange K-72775

**Technical Information** All product dimensions are nominal.

## Notes

Measure your actual product for roughing-in details.