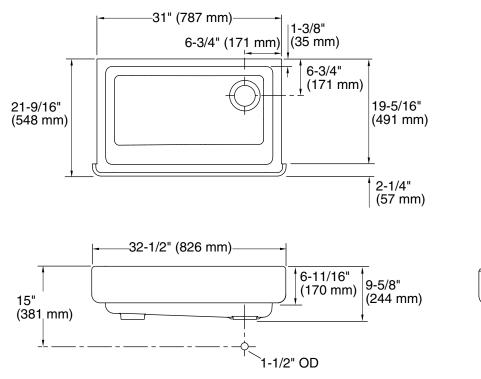

## **Product Information**

| Applicable product:                                                   |                                      |           |        |
|-----------------------------------------------------------------------|--------------------------------------|-----------|--------|
| Under-mount Self-Trimming <sub>®</sub> apron front sink – short apron |                                      |           | K-5826 |
| Fixture:*                                                             |                                      |           |        |
| Bowl area                                                             | 27-3/4" (705 mm) x 18-1/16" (459 mm) |           |        |
| Water depth                                                           | 9″ (229 mm)                          |           |        |
| Drain hole                                                            | Ø 3-5/8″ (92 mm)                     |           |        |
| * Approximate measurements for comparison only.                       |                                      |           |        |
| Included components:                                                  |                                      |           |        |
| Countertop cutout template                                            |                                      | 1214395-7 |        |
| Cabinet face cutout template                                          |                                      | 1214396-7 |        |
| Recommended accessories:                                              |                                      |           |        |
| P-Trap                                                                |                                      |           | K-9000 |
| Optional accessories:                                                 |                                      |           |        |
| Stainless steel bottom bowl rack                                      |                                      |           | K-6449 |
| $Duostrainer_{\circledast}$ sink strainer                             |                                      |           | K-8801 |
|                                                                       |                                      |           |        |

## **Installation Notes**

Install this product according to the installation guide. **NOTICE:** Countertop manufacturer or cutter must use the current product template available at www.kohler.com, or by calling 1-800-4KOHLER. Kohler Co. is not responsible for cutout errors when the incorrect cutout template is used. **IMPORTANT!** The distance from the top edge of the cabinet

to the top of the cabinet door must be at least 6-7/8" (175 mm) to install this sink.

Fixture conforms to ASME Standard A112.19.1/CSA B45.2. All dimensions are nominal.