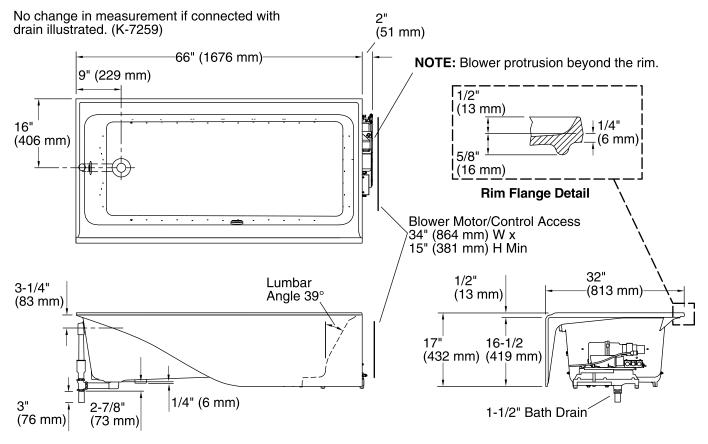

#### **Technical Information**

All product dimensions are nominal.

| Installation:          | 3-Wall Alcove                         |
|------------------------|---------------------------------------|
| Drain location:        | Left                                  |
| Basin area, bottom:    | 50-3/4" x 20-5/16" (1289 mm x 516 mm) |
| Basin area, top:       | 58-7/16" x 22-5/8" (1484 mm x 575 mm) |
| Weight:                | 470 lbs (213.2 kg)                    |
| Minimum floor load:    | 61.6 lbs/ft² (300.8 kg/m²)            |
| Water depth:           | 11-11/16" (297 mm)                    |
| Water capacity:        | 49 gal (185.5 L)                      |
| Electrical component   | Blower: 240 V, 5 A, 50/60 Hz          |
| rating:                |                                       |
| Blower speed:          | Variable                              |
| Minimum flat for door: | 2-1/2" (64 mm)                        |
|                        |                                       |

#### Notes

Measure your actual product for rough-in details. Install this product according to the installation instructions.

The hot water supply should be 70% of the capacity of the bath or greater. Installations will vary.