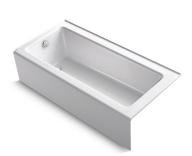

#### Features

- Integral flange.
- Integral apron.
- Integral lumbar support.
- Includes jet trim: Polished Chrome.
- 66" (1676 mm) x 32" (813 mm) x 17" (432 mm)

### Material

• Cast iron with Safeguard<sup>®</sup> finish.

### Hydrotherapy

- Left drain.
- 44 BubbleMassage<sup>™</sup> airjets. 18 levels of massage intensity.
- Zones of Control feature allows you to target massage to back, midsection, or feet.
- Automatic purge cycles remove residual water from air channels after use.
- Built-in 300 W heater.
- Lighted keypad control.