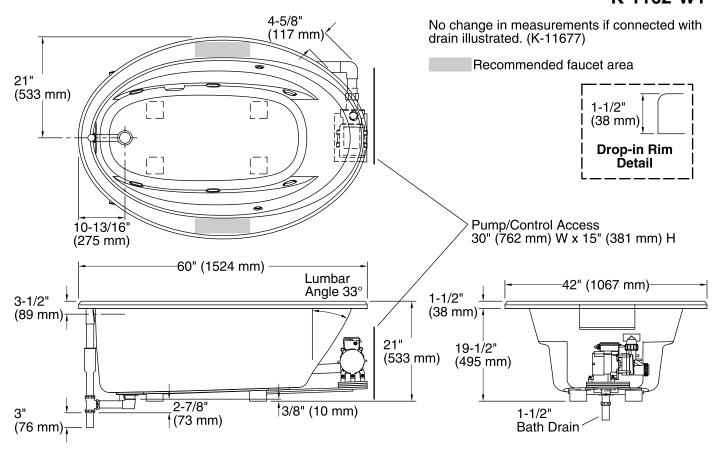

#### **Technical Information**

All product dimensions are nominal.

Installation: Drop-in Drain location: End

Basin area, bottom: 43" x 21-9/16" (1092 mm x 548 mm)
Basin area, top: 53-1/2" x 32-1/8" (1359 mm x 816 mm)

Weight: 116 lbs (52.6 kg)
Minimum floor load: 35 lbs/ft² (170.9 kg/m²)

Water depth: 15" (381 mm)
Water capacity: 57 gal (215.8 L)

Template: Drop-in, 1042556-7, required, included

Electrical component Pump: 120 V, 7 A, 60 Hz

rating: Heated Surface: 120 V, 0.5 A, 60 Hz, 65

W

Pump speed: Single

Provide one grounded electrical outlet within 24" (610 mm) of each component.

The suction line extends 4-5/8" (117 mm) beyond the edge of the rim. The pump base extends 1/8" (3 mm) beyond the edge of the rim. Modify the framing as needed.