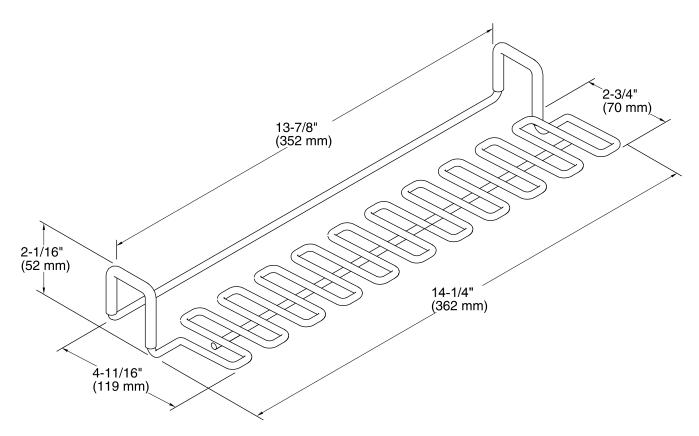

# Features

- Fits K-3820, K-3823, K-3838, K-3839, K-3944, and K-3945 Vault kitchen sinks.
- Comes included with K-5281-NA and K-5282-NA Strive kitchen sinks.
- Acts as a drying rack for sponges and scrubbers.
- Maximizes basin space by utilizing the sink divider.
- Easily removable.
- Dishwasher safe.

# Material

• Durable stainless-steel construction.



Saddle Utility Rack

K-6434



Codes/Standards None Applicable

Kohler One-Year Limited Warranty See website for detailed warranty information.

# Available Color/Finishes

Color tiles intended for reference only.

| Color | Code | Description     |
|-------|------|-----------------|
|       | ST   | Stainless Steel |





# Saddle Utility Rack K-6434



# **Technical Information**

All product dimensions are nominal.