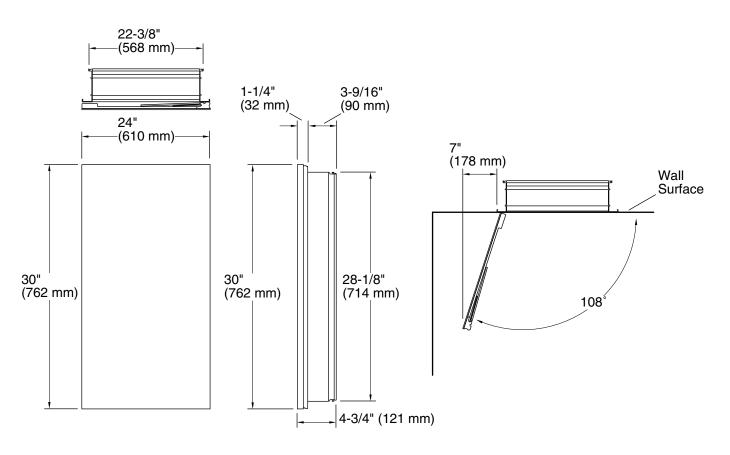

## **Product Information**

| Applicable product:                                                                                               |         |
|-------------------------------------------------------------------------------------------------------------------|---------|
| Mirrored cabinet                                                                                                  | K-99007 |
| Cutout for recess-mount installations:  22-1/2" (572 mm) width x 28-1/4" (718 mm) height x 3-11/16" (94 mm) depth |         |
| Optional accessories:                                                                                             |         |
| Side-mirror kit for surface-mount installation                                                                    | K-99012 |

**CAUTION:** Risk of property damage. For surface mounting, use anchors (not provided) rated for the loaded weight of this product. Refer to the anchor manufacturer's instructions.

When determining the height of the cabinet, ensure the mirrored door will clear all obstacles (such as a faucet). A minimum distance of 3" (76 mm) is required.

This cabinet is designed for either right or left door swing. Check for obstructions.