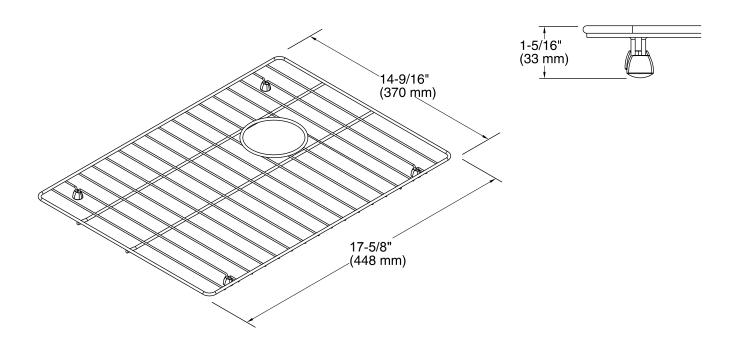

# Whitehaven® Basin Rack Large K-5828

#### **Features**

- Fits in the large bowl of the K-6426 and K-6427 Whitehaven kitchen sinks.
- Helps protect sink surface from daily wear.
- Dishwasher safe.
- Rubber feet provide added protection.

### Installation

Durable stainless-steel construction.



### Codes/Standards

None Applicable

## Kohler Faucet Lifetime Limited Warranty

See website for detailed warranty information.

### **Available Color/Finishes**

Color tiles intended for reference only.

**Color Code Description** 

ST Stainl







### **Whitehaven®**

Basin Rack Large K-5828



### **Technical Information**

All product dimensions are nominal.