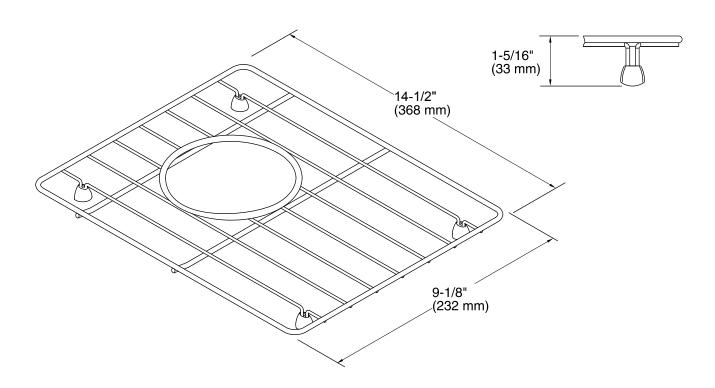

## Whitehaven® Basin Rack Small K-5874

#### **Features**

- Fits in the small bowl of the K-6426 and K-6427 Whitehaven kitchen sinks.
- Helps protect sink surface from daily wear.
- Dishwasher safe.
- Rubber feet provide added protection.

## Material

Durable stainless-steel construction.



## Codes/Standards

None Applicable

## Kohler Faucet Lifetime Limited Warranty

See website for detailed warranty information.

### **Available Color/Finishes**

Color tiles intended for reference only.

**Color Code Description** 

ST Stainless Steel





# Whitehaven® Basin Rack Small K-5874



## **Technical Information**

All product dimensions are nominal.