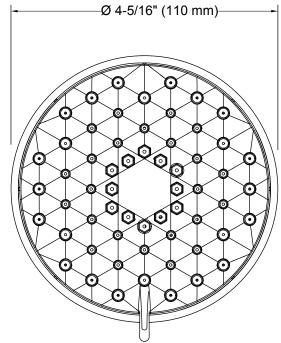

#### Features

- Showerhead features contemporary design.
- Advanced spray engine provides three alternate experiences: wide coverage, intense drenching, and targeted spray.
- Wide coverage spray produces an encompassing spray for everyday use.
- Intense drenching spray delivers a forceful spray ideal for rinsing soap from hair.
- Targeted spray is a focused stream for targeting sore muscles or use as a utility spray.
- Simple thumb tab allows for a smooth transition between sprays
- Spray nozzles cover full area of sprayhead.
- MasterClean<sup>™</sup> sprayface is easy to clean.
- 2.0 gpm (gallons per minute) showerhead flow rate.
- 1/2-inch NPT connection.