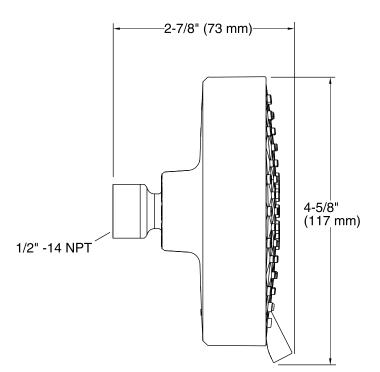

### Installation

Wall-mount.

#### Showerhead/Body Spray:

Rated maximum flow: 2 gal/min (7.6 l/min)